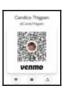

# **Women's Ministry**

Ladies of the parish, you're invited to our Paint Night Christmas Party for our Women's Ministry meeting on **Tuesday, December 12th at 6:30 pm** in Trecy Hall. Join us for an unforgettable evening of friends, fun, and

painting. Art by CandyT will provide everything needed for an exciting night out. There is a \$30 fee which includes supplies to create your 8x10 painting. To pay and reserve your spot, contact Liz Montgomery at elizabeth35758@gmail.com or 281-705-6697. If you use Venmo, scan this QR code to pay and reserve your

Venmo, scan this QR code to pay and reserve your spot, and in the comments add St. Mary Church.